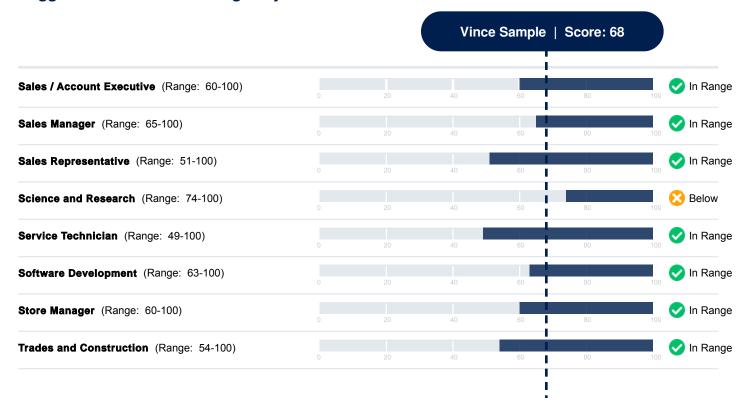

## Suggested GAME Score Ranges by Position

\*Based on global norms compiled by Criteria Corp.

|                                                   |    | Vince | e Sample | Score: 68 |            |       |
|---------------------------------------------------|----|-------|----------|-----------|------------|-------|
| Accounting (Range: 64-100)                        | 20 | 40    | 60       | 80        | 100 🕑 In F | Range |
| Analyst (Range: 71-100)                           | 20 | 40    | 60       | 80        | 100 🔀 Bel  | ow    |
| Architecture and Drafting (Range: 62-100)         | 20 | 40    | 60       | 80        | 100 🕑 In F | Range |
| Art and Design (Range: 60-100)                    | 20 | 40    | 60       | 80        | 100 🕑 In F | Range |
| Aviation (Range: 63-100)                          | 20 | 40    | 60       | 80        | 100 🕑 In F | Range |
| Business Operations Specialist (Range: 66-100)    | 20 | 40    | 60       | 80        | 100 🕑 In F | Range |
| Cashier (Range: 40-100)                           | 20 | 40    | 60       | 80        | 100 🕑 In F | Range |
| Collections (Range: 54-100)                       | 20 | 40    | 60       | 80        | 100 💙 In F | Range |
| Counselling and Social Work (Range: 67-100)       | 20 | 40    | 60       | 80        | 100 🕑 In F | Range |
| Customer Service Representative (Range: 53-100)   | 20 | 40    | 60       | 80        | 100 🕑 In F | Range |
| Data Analytics and Statistics (Range: 75-100)     | 20 | 40    | 60       | 80        | 100 🔀 Bel  | OW    |
| Dispatcher (Range: 59-100)                        | 20 | 40    | 60       | 80        | 100 🕑 In F | Range |
| Driver (Range: 49-100)                            | 20 | 40    | 60       | 80        | 100 🕑 In F | Range |
| Education (Range: 55-100)                         | 20 | 40    | 60       | 80        | 📕 🥑 In F   | Range |
| Emergency and Protective (Range: 43-100)          | 20 | 40    | 60       | 80        | 100 🕑 In F | Range |
| Engineering (Range: 66-100)                       | 20 | 40    | 60       | 80        | 100 🕑 In F | Range |
| Farming, Agriculture and Forestry (Range: 38-100) | 20 | 40    | 60       | 80        | 📕 🜏 In F   | Range |
| Finance Manager (Range: 74-100)                   | 20 | 40    | 60       | 80        | 100 🔀 Bel  | OW    |
| Financial Services (Range: 69-100)                | 20 | 40    | 60       | 80        | 100 🔀 Bel  | OW    |
| Food Preparation and Service (Range: 41-100)      | 20 | 40    | 60       | 80        | 100 📀 In F | Range |
| Freight and Distribution (Range: 36-100)          | 20 | 40    | 60       | 80        | 100 🕑 In F | Range |
| Front Line Supervision (Range: 59-100)            | 20 | 40    | 60       | 80        | 100 🕑 In F | Range |
| Grounds and Cleaning (Range: 52-100)              | 20 | 40    | 60       | 80        | 100 💙 In F | Range |

#### Suggested GAME Score Ranges by Position

\*Based on global norms compiled by Criteria Corp.