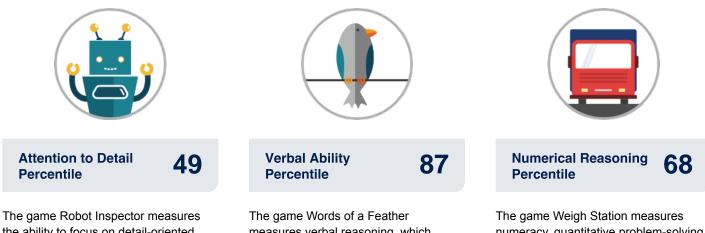

## **Results Details**

Vince Sample achieved an overall score of 68th percentile, meaning that Vince scored better than 68% of the people who have taken this assessment. Below are details of how Vince performed on each specific area within the test.

the ability to focus on detail-oriented tasks with thoroughness and accuracy. measures verbal reasoning, which dictates communication skills and

comprehension.

numeracy, quantitative problem-solving, and number fluency.