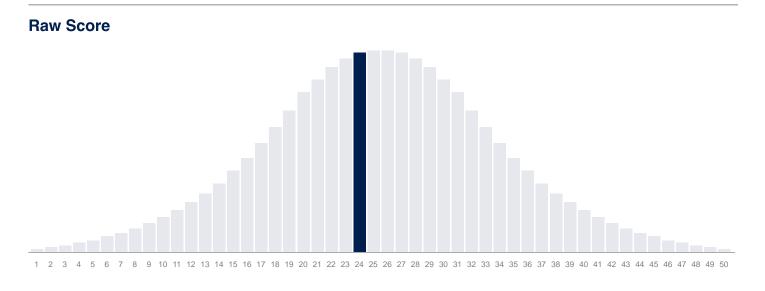

## **Results Details**

Vince Sample achieved an overall score of 24, which means Vince answered 24 questions correctly. This corresponds to a percentile rank of 50, meaning Vince scored better than 50% of the people who have taken this test. Below are details of how Vince performed in specific sub categories.