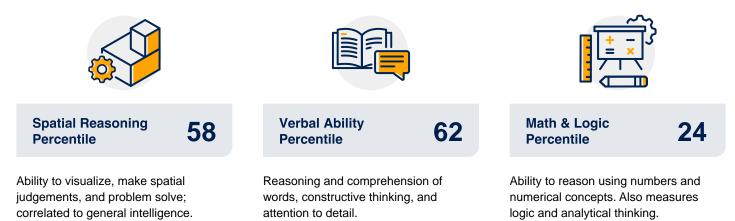

## **Results Details**

Vince Sample achieved an overall score of 24, which means Vince answered 24 questions correctly. This corresponds to a percentile rank of 50, meaning Vince scored better than 50% of the people who have taken this test. Below are details of how Vince performed in specific sub categories.