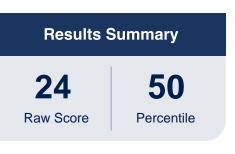

## **Results Details**

Vince Sample achieved an overall score of 24, which means Vince answered 24 questions correctly. This corresponds to a percentile rank of 50, meaning Vince scored better than 50% of the people who have taken this test. Below are details of how Vince performed in specific sub categories.